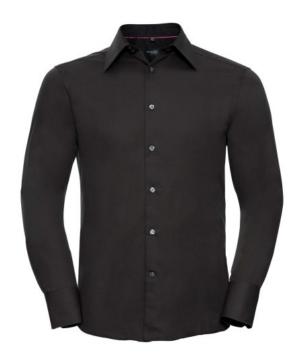

## **Specification**

RUSSELL men's long sleeve shirt TENCEL FITTED. Our state-of-the-art shirt, designed for places where every detail matters. Modernly relaxed long sleeve, rounded edges, triangular side panel, dark pink ribbon along the neck, modern two-button cuff. 54% cotton / 46% Tencel Lyocell twill, 136 g / m2. Wash at 40 degrees. EASY CARE -dry fast, easy to iron. 16/16.5/41/42