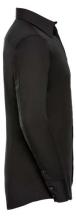

## **Specification**

RUSSELL men's long sleeve shirt TENCEL FITTED. Our state-of-the-art shirt, designed for places where every detail matters. Modernly relaxed long sleeve, rounded edges, triangular side panel, dark pink ribbon along the neck, modern two-button cuff. 54% cotton / 46% Tencel Lyocell twill, 136 g / m2. Wash at 40 degrees. EASY CARE -dry fast, easy to iron. 16/16.5/41/42