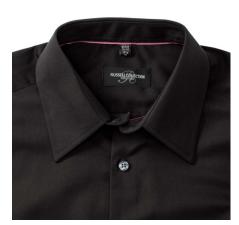

## **Specification**

RUSSELL men's long sleeve shirt TENCEL FITTED. Our state-of-the-art shirt, designed for places where every detail matters. Modernly relaxed long sleeve, rounded edges, triangular side panel, dark pink ribbon along the neck, modern two-button cuff. 54% cotton / 46% Tencel Lyocell twill, 136 g / m2. Wash at 40 degrees. EASY CARE -dry fast, easy to iron. 16/16.5/41/42