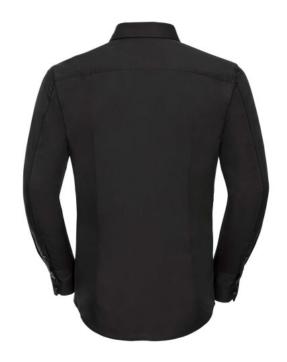

## **Specification**

RUSSELL men's long sleeve shirt TENCEL FITTED. Our state-of-the-art shirt, designed for places where every detail matters. Modernly relaxed long sleeve, rounded edges, triangular side panel, dark pink ribbon along the neck, modern two-button cuff. 54% cotton / 46% Tencel Lyocell twill, 136 g / m2. Wash at 40 degrees. EASY CARE -dry fast, easy to iron. 16/16.5/41/42